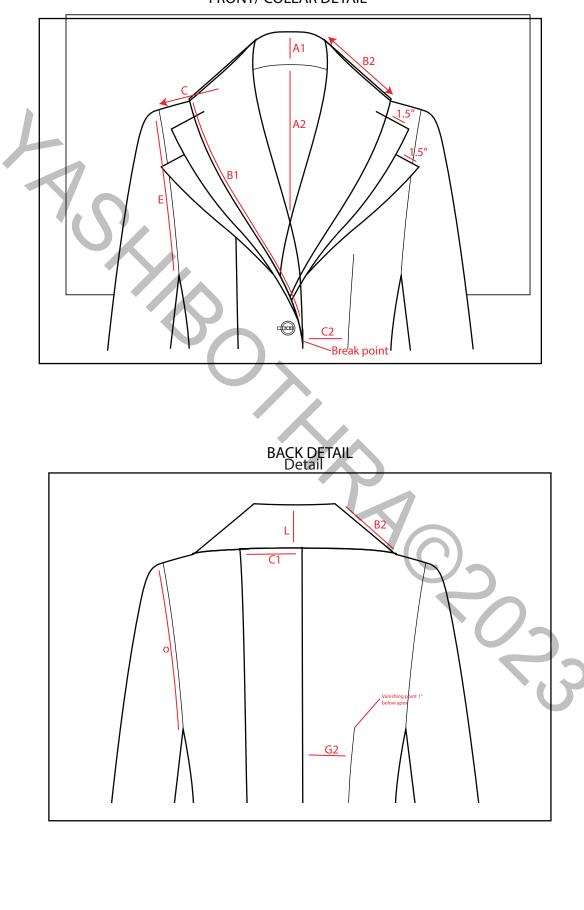

FRONT/ COELAIR DETAIL

## Part4-Measurement

Unit-Inches

A. Lisc Roursoship dat Ment measurement code B. Listegoouc brock by the Bent of Beasurement code C. List gour Demographient measurement code D. LSstEpoter Local Control of the c E. LERONOTINARMAHGALIENENTRIAEasurement code F. List Soar way gangerint measurement code G. LBSELTOWE KOWNT garment measurement code H. LESTERAKI POWNITGEONHEINKI IDERISUITEIMENT CODE I. List your commensation of the switch marst code J. LSSUEFOREFORMENCIENCE K. Liso yoo woo ena moenti receasure reance e o de L. LiBtAyckur OwhAgahthenHimeasurement code M. ListyoNFotWn garment measurement code N. List your own garment measurement code O. List your own garment measurement code P. List your own garment measurement code Q List your own garment measurement code

R. List your own garment measurement code S. List your own garment measurement code T List your own garment measurement code U. List your own garment measurement code V. List your own garment measurement code W List your own garment measurement code X. List your own garment measurement code Y. List your own garment measurement code Z. List your own garment measurement code