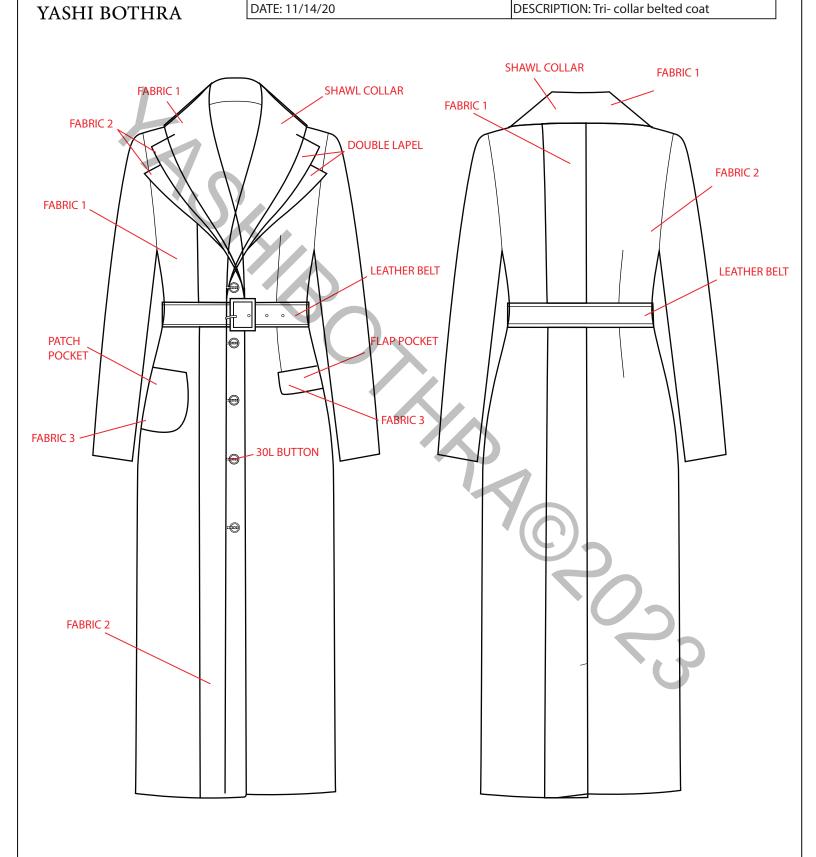

|        |                     | ·                                    |  |
|--------|---------------------|--------------------------------------|--|
| 7      | SEASON: Spring      | SAMPLE SIZE: Women's Small           |  |
| $\leq$ | STYLE: #OW001       | SIZE RANGE: XS, S, M, L, XL          |  |
|        | DIVISION: Outerwear | COLOR: Ivory/ Orange                 |  |
| OTHRA  | DATE: 11/14/20      | DESCRIPTION: Tri- collar belted coat |  |

**Back View** 

Unit-Inches

Part1-Sketch

|                              | SEASON: S                      | Spring                                   |                | SAMPLE SIZE: Wom                     | SAMPLE SIZE: Women's Small  |  |
|------------------------------|--------------------------------|------------------------------------------|----------------|--------------------------------------|-----------------------------|--|
| X                            | STYLE: #O                      | W001                                     |                | SIZE RANGE: XS, S, N                 | SIZE RANGE: XS, S, M, L, XL |  |
|                              | DIVISION:                      | Outerwear                                | D:11 - f M - t |                                      | COLOR: Ivory/ Orange        |  |
| ASHI BO'                     | THRA DATE: 11/                 | Part5-Bill of Material<br>DATE: 11/14/20 |                | DESCRIPTION. Tri- collar belted coat |                             |  |
| SEASON/<br>DATE:<br>REVISION | N DATE:                        | ollec                                    | tior           |                                      | YLE #:<br>SEPTION:          |  |
|                              | FABRIC/TRIM/GRAPHIC:           | SIZE:                                    | QTY            | PLACEMENT:                           | COLORWAY A:                 |  |
| Fabric 1                     | 100% Wool                      |                                          |                |                                      | Orange                      |  |
| Fabric 2                     | 100% Wool                      |                                          |                |                                      | White                       |  |
| Lining 1                     | 100% Polyester                 | 9                                        |                |                                      | Black                       |  |
| Trim 1                       | Button                         | 30L                                      | 4              | CF of front panel                    | Black                       |  |
| Trim 2                       | Leather belt with metal buckle |                                          |                | MId-wiast                            | Black                       |  |
| Thread 1                     | Sewing thread                  |                                          | $\gamma$       | All stitches                         | Dye to match                |  |
| Wash                         | Dry clean                      |                                          |                | YO_                                  |                             |  |
| Fabric 3                     | 100% Wool                      |                                          |                | All pockets                          | Printeds                    |  |
|                              |                                |                                          |                |                                      | 22                          |  |