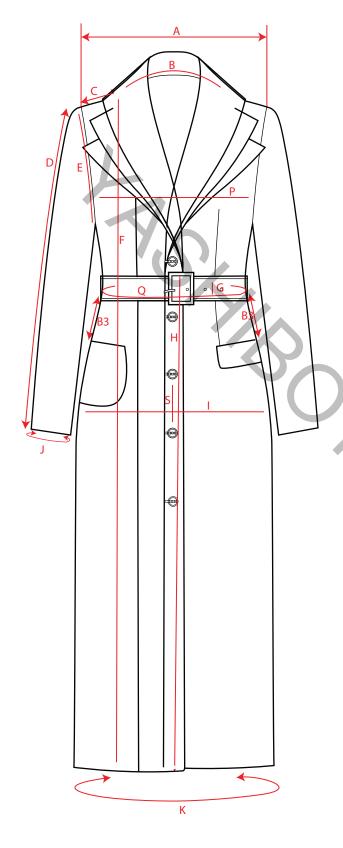

## Part4-Measurement

Unit-Inches

A. Lisc Roursoship dat Ment measurement code B. Listegoouc brock by the Bent of Beasurement code C. List gour Demographient measurement code D. LSstEpoter Local Control of the c E. LERONOTINARMAHGALIENENTRIAEasurement code F. List Soar way gangerint measurement code G. LBSELTOWE KOWNT garment measurement code H. LESTERAKI POWNITGEONHEINKI IDERISUITEIMENT CODE I. List your commensation of the switch marst code J. LSSUEFOREFORMENCIENCE K. Liso yoo woo ena moenti receasure reance e o de L. LiBtAyckur OwhAgahthenHimeasurement code M. ListyoNFotWn garment measurement code N. List your own garment measurement code O. List your own garment measurement code P. List your own garment measurement code Q List your own garment measurement code

R. List your own garment measurement code S. List your own garment measurement code T List your own garment measurement code U. List your own garment measurement code V. List your own garment measurement code W List your own garment measurement code X. List your own garment measurement code Y. List your own garment measurement code Z. List your own garment measurement code