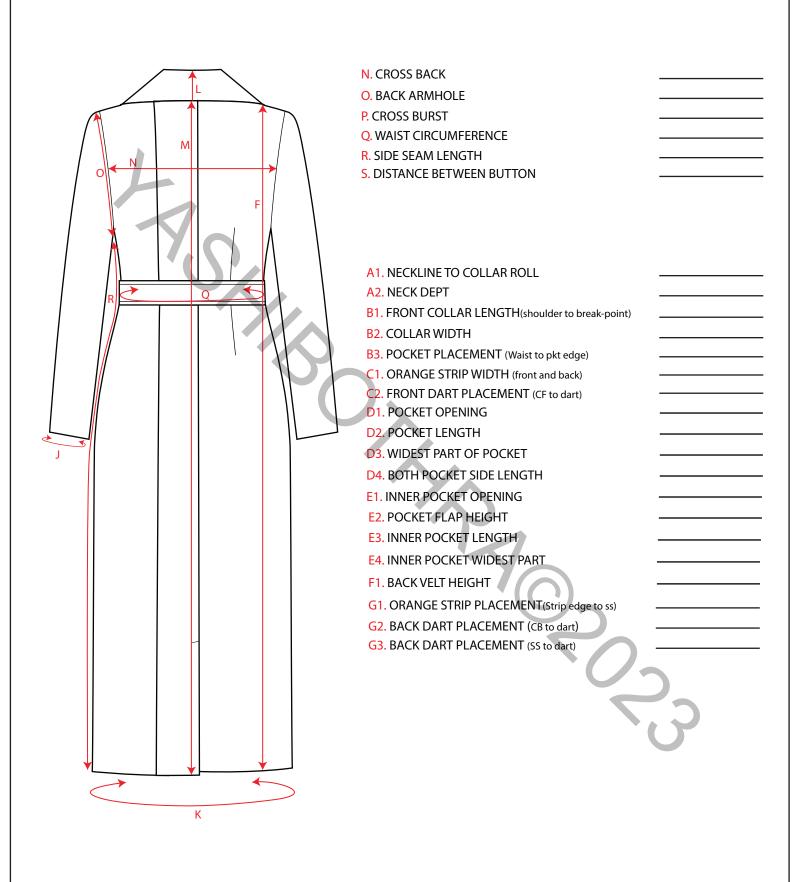

## Part4-Measurement

Unit-Inches

A. Lisc Roursoship dat Ment measurement code B. Listegoouc brock by the Bent of Beasurement code C. List gour Demographient measurement code D. LSstEpoter Local Control of the c E. LERONOTINARMAHGALIENENTRIAEasurement code F. List Soar way gangerint measurement code G. LBSELTOWE KOWNT garment measurement code H. LESTERAKI POWNITGEONHEINKI IDERISUITEIMENT CODE I. List your commensation of the switch marst code J. LSSUEFOREFORMENCIENCE K. Liso yoo woo ena moenti receasure reance e o de L. LiBtAyckur OwhAgahthenHimeasurement code M. ListyoNFotWn garment measurement code N. List your own garment measurement code O. List your own garment measurement code P. List your own garment measurement code Q List your own garment measurement code

R. List your own garment measurement code S. List your own garment measurement code T List your own garment measurement code U. List your own garment measurement code V. List your own garment measurement code W List your own garment measurement code X. List your own garment measurement code Y. List your own garment measurement code Z. List your own garment measurement code

**Back View** 

Unit-Inches

Part1-Sketch

|                              | SEASON: S                      | Spring                                   |                | SAMPLE SIZE: Wom                     | SAMPLE SIZE: Women's Small  |  |
|------------------------------|--------------------------------|------------------------------------------|----------------|--------------------------------------|-----------------------------|--|
| X                            | STYLE: #O                      | W001                                     |                | SIZE RANGE: XS, S, N                 | SIZE RANGE: XS, S, M, L, XL |  |
|                              | DIVISION:                      | Outerwear                                | D:11 - f M - t |                                      | COLOR: Ivory/ Orange        |  |
| ASHI BO'                     | THRA DATE: 11/                 | Part5-Bill of Material<br>DATE: 11/14/20 |                | DESCRIPTION. Tri- collar belted coat |                             |  |
| SEASON/<br>DATE:<br>REVISION | N DATE:                        | ollec                                    | tior           |                                      | YLE #:<br>SEPTION:          |  |
|                              | FABRIC/TRIM/GRAPHIC:           | SIZE:                                    | QTY            | PLACEMENT:                           | COLORWAY A:                 |  |
| Fabric 1                     | 100% Wool                      |                                          |                |                                      | Orange                      |  |
| Fabric 2                     | 100% Wool                      |                                          |                |                                      | White                       |  |
| Lining 1                     | 100% Polyester                 | 9                                        |                |                                      | Black                       |  |
| Trim 1                       | Button                         | 30L                                      | 4              | CF of front panel                    | Black                       |  |
| Trim 2                       | Leather belt with metal buckle |                                          |                | MId-wiast                            | Black                       |  |
| Thread 1                     | Sewing thread                  |                                          | $\gamma$       | All stitches                         | Dye to match                |  |
| Wash                         | Dry clean                      |                                          |                | YO_                                  |                             |  |
| Fabric 3                     | 100% Wool                      |                                          |                | All pockets                          | Printeds                    |  |
|                              |                                |                                          |                |                                      | 22                          |  |