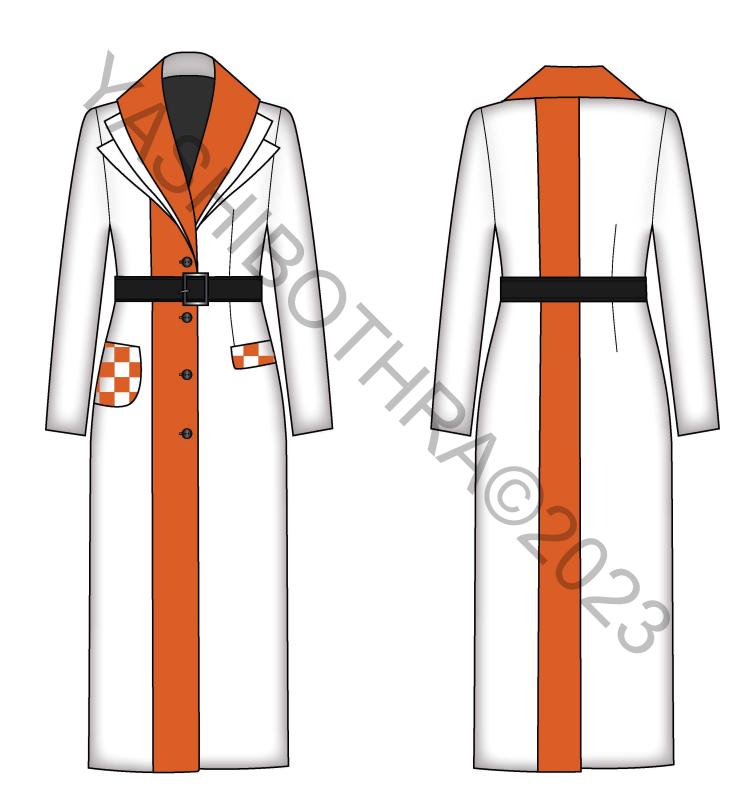

Part1-Sketch

| SEASON: Spring      | SAMPLE SIZE: Women's Small           |
|---------------------|--------------------------------------|
| STYLE: #OW001       | SIZE RANGE: XS, S, M, L, XL          |
| DIVISION: Outerwear | COLOR: Ivory/ Orange                 |
| DATE: 11/14/20      | DESCRIPTION: Tri- collar belted coat |

**Back View** 

Unit-Inches

Part1-Sketch

|                              | SEASON: S                      | Spring                                   |                | SAMPLE SIZE: Wom                     | SAMPLE SIZE: Women's Small  |  |
|------------------------------|--------------------------------|------------------------------------------|----------------|--------------------------------------|-----------------------------|--|
| X                            | STYLE: #O                      | W001                                     |                | SIZE RANGE: XS, S, N                 | SIZE RANGE: XS, S, M, L, XL |  |
|                              | DIVISION:                      | Outerwear                                | D:11 - f M - t |                                      | COLOR: Ivory/ Orange        |  |
| ASHI BO'                     | THRA DATE: 11/                 | Part5-Bill of Material<br>DATE: 11/14/20 |                | DESCRIPTION. Tri- collar belted coat |                             |  |
| SEASON/<br>DATE:<br>REVISION | N DATE:                        | ollec                                    | tior           |                                      | YLE #:<br>SEPTION:          |  |
|                              | FABRIC/TRIM/GRAPHIC:           | SIZE:                                    | QTY            | PLACEMENT:                           | COLORWAY A:                 |  |
| Fabric 1                     | 100% Wool                      |                                          |                |                                      | Orange                      |  |
| Fabric 2                     | 100% Wool                      |                                          |                |                                      | White                       |  |
| Lining 1                     | 100% Polyester                 | 9                                        |                |                                      | Black                       |  |
| Trim 1                       | Button                         | 30L                                      | 4              | CF of front panel                    | Black                       |  |
| Trim 2                       | Leather belt with metal buckle |                                          |                | MId-wiast                            | Black                       |  |
| Thread 1                     | Sewing thread                  |                                          | $\gamma$       | All stitches                         | Dye to match                |  |
| Wash                         | Dry clean                      |                                          |                | YO_                                  |                             |  |
| Fabric 3                     | 100% Wool                      |                                          |                | All pockets                          | Printeds                    |  |
|                              |                                |                                          |                |                                      | 22                          |  |